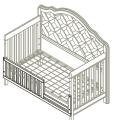

Cristallo Forever Crib - 2200 W:57.5 x D:31.5 x H:50

Double Dresser - 2206 W:52 x D:21 x H:34.5

Changing Tray - 9900 W:46 x D:19.5 x H:5

Toddler Rail – 1515 W:57.5 x D:31.5 x H:50

Full-Size Bed Rails – 1216

## **Italian Style**

- Superior Italian design from 100 years of furniture manufacturing experience
- Cribs convert to toddler beds, child's day beds and fullsize beds (rails sold separately)
- Cribs have 3 different mattress height levels
- Most cases have adjustable levelers on front posts/feet
- Nylon glides on cribs and cases to help prevent scratching of floors
- Beautiful upholstered crib headboard