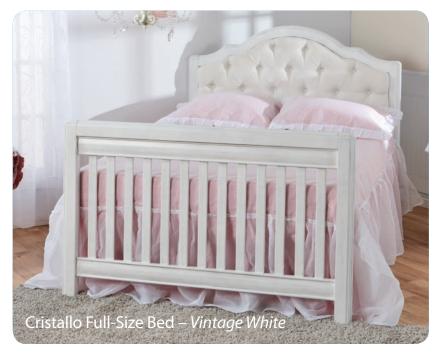

Cristallo Forever Crib - 2200 W:57.5 x D:31.5 x H:50

Double Dresser - 2206 W:52 x D:21 x H:34.5

Changing Tray - 9900 W:46 x D:19.5 x H:5

Toddler Rail – 1515 W:57.5 x D:31.5 x H:50

Full-Size Bed Rails – 1216

#### **Finishes**

Granite

Vintage White

## **Italian Style**

- Superior Italian design from 100 years of furniture manufacturing experience
- Cribs convert to toddler beds, child's day beds and fullsize beds (rails sold separately)
- Cribs have 3 different mattress height levels
- Most cases have adjustable levelers on front posts/feet
- Nylon glides on cribs and cases to help prevent scratching of floors
- Beautiful upholstered crib headboard