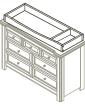

Nightstand - 2214

W:23 x D:21.75 x H:24.75

W:57.5 x D:80 x H:50

Chest - 2205 W:40 x D:21 x H:51