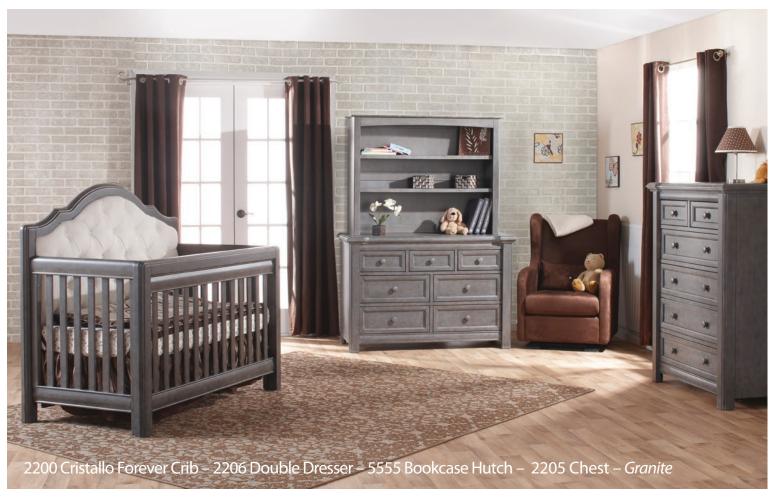

Cristallo Forever Crib - 2200 W:57.5 x D:31.5 x H:50

Double Dresser - 2206 W:52 x D:21 x H:34.5

Changing Tray - 9900 W:46 x D:19.5 x H:5

Toddler Rail – 1515 W:57.5 x D:31.5 x H:50

Full-Size Bed Rails – 1216

Nightstand - 2214

W:23 x D:21.75 x H:24.75

W:57.5 x D:80 x H:50

Chest - 2205 W:40 x D:21 x H:51

#### **Finishes**

Granite

Vintage White