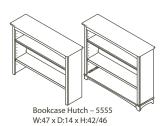

Cristallo Forever Crib - 2200 W:57.5 x D:31.5 x H:50



Double Dresser - 2206 W:52 x D:21 x H:34.5



Changing Tray - 9900 W:46 x D:19.5 x H:5



Toddler Rail – 1515 W:57.5 x D:31.5 x H:50

Full-Size Bed Rails – 1216

Nightstand - 2214

W:23 x D:21.75 x H:24.75

W:57.5 x D:80 x H:50



Chest - 2205 W:40 x D:21 x H:51



#### **Finishes**





Granite

Vintage White

## **Italian Style**

- Superior Italian design from 100 years of furniture manufacturing experience
- Cribs convert to toddler beds, child's day beds and fullsize beds (rails sold separately)
- Cribs have 3 different mattress height levels
- Most cases have adjustable levelers on front posts/feet
- Nylon glides on cribs and cases to help prevent scratching of floors
- Beautiful upholstered crib headboard





# **Top Quality Manufacturing**

- All crib slats made of select solid Radiata Pine for its exceptional strength while being environmentally responsible
- All crib slats are glued and nailed, top and bottom
- All composite wood materials (MDF, particle board or plywood) are certified to meet California and EPA requirements for formalde