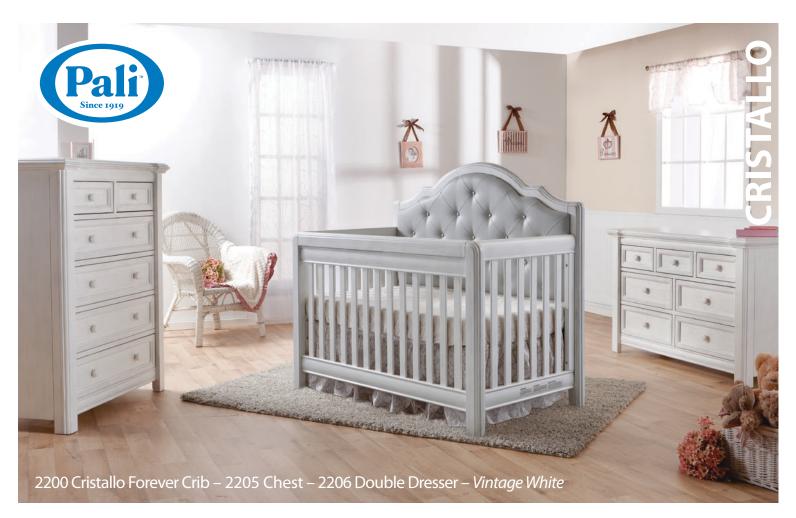

Cristallo Forever Crib - 2200 W:57.5 x D:31.5 x H:50

Double Dresser - 2206 W:52 x D:21 x H:34.5

Changing Tray - 9900 W:46 x D:19.5 x H:5

Toddler Rail – 1515 W:57.5 x D:31.5 x H:50

Full-Size Bed Rails – 1216

Nightstand - 2214

W:23 x D:21.75 x H:24.75

W:57.5 x D:80 x H:50

Chest - 2205 W:40 x D:21 x H:51

#### **Finishes**

Granite

Vintage White