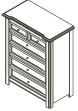

Nightstand - 2214

W:23 x D:21.75 x H:24.75

W:57.5 x D:80 x H:50

Chest - 2205 W:40 x D:21 x H:51