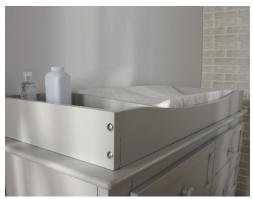

W:46 x D:19.5 x H:5



Slate

Vintage White

White

### **Italian Style**

- 4 generations of craftsmanship and tradition
- Superior Italian design
- KD, 3-minute assembly

#### **Top Quality Manufacturing**

- Fits on all current Pali double dressers
- Can be easily and safely attached to a Pali double dresser
- The divider can be placed on the left or on the right
- Weight: 14 lbs (6 kg)
- Made of solid Poplar and veneer
- All composite wood meets California formaldehyde standards
- Very solid construction



# IPMA MEMBEF

### **Superior Safety**

- JPMA member since 1971
- All cribs and cases are tested to voluntary American Society for Testing and Materials (ASTM) standards
- \_ All products are compliant with Consumer Product Safety Commission (CPSC) recommendations
- \