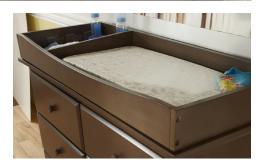

#### **Top Quality Manufacturing**

- Fits on all current Pali double dressers
- Can be easily and safely attached to a Pali double dresser
- The divider can be placed on the left or on the right
- Weight: 14 lbs (6 kg)
- Made of solid Poplar and veneer
- All composite wood meets California formaldehyde standards
- Very solid construction