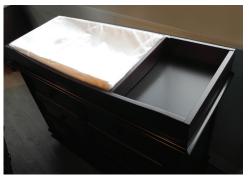

#### **Top Quality Manufacturing**

- Fits on all current Pali double dressers
- Can be easily and safely attached to a Pali double dresser
- The divider can be placed on the left or on the right
- Weight: 14 lbs (6 kg)
- Made of solid Poplar and veneer
- All composite wood meets California formaldehyde standards
- Very solid construction