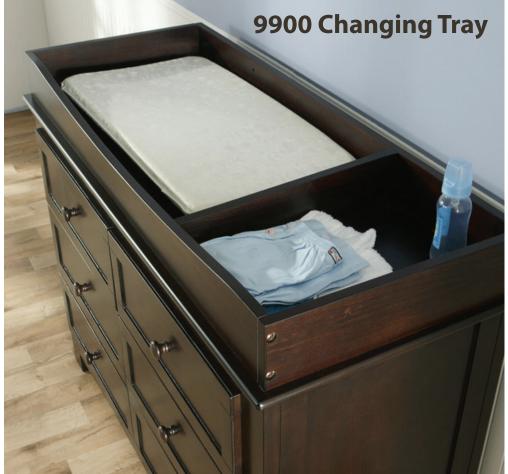

#### **Top Quality Manufacturing**

- Fits on all current Pali double dressers
- Can be easily and safely attached to a Pali double dresser
- The divider can be placed on the left or on the right
- Weight: 14 lbs (6 kg)
- Made of solid Poplar and veneer
- All composite wood meets California formaldehyde standards
- Very solid construction