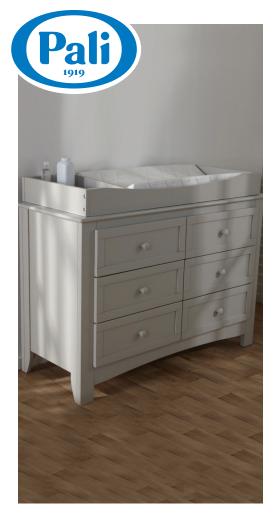

W:46 x D:19.5 x H:5



Slate

Vintage White

White

### **Italian Style**

- 4 generations of craftsmanship and tradition
- Superior Italian design
- KD, 3-minute assembly

#### **Top Quality Manufacturing**

- Fits on all current Pali double dressers
- Can be easily and safely attached to a Pali double dresser
- The divider can be placed on the left or on the right
- Weight: 14 lbs (6 kg)
- Made of solid Poplar and veneer
- All composite wood meets California formaldehyde standards
- Very solid construction



# IPMA MEMBEF

### **Superior Safety**

- JPMA member since 1971
- All cribs and cases are tested to voluntary American Society for Testing and Materials (ASTM) standards
- \_ All products are compliant with Consumer Product Safety Commission (CPSC) recommendatio