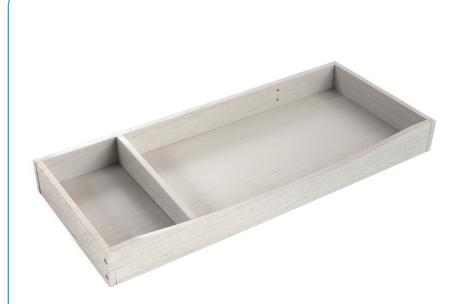

W:46 x D:19.5 x H:5

Slate

Vintage White

White

#### **Top Quality Manufacturing**

- Fits on all current Pali double dressers
- Can be easily and safely attached to a Pali double dresser
- The divider can be placed on the left or on the right
- Weight: 14 lbs (6 kg)
- Made of solid Poplar and veneer
- All composite wood meets California formaldehyde standards
- Very solid construction