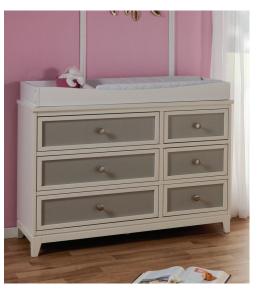

W:46 x D:19.5 x H:5

Slate

Vintage White

White

#### **Top Quality Manufacturing**

- Fits on all current Pali double dressers
- Can be easily and safely attached to a Pali double dresser
- The divider can be placed on the left or on the right
- Weight: 14 lbs (6 kg)
- Made of solid Poplar and veneer
- All composite wood meets California formaldehyde standards
- Very solid construction