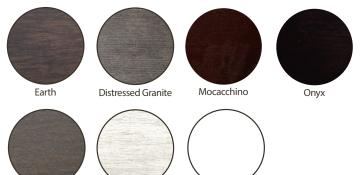

W:46 x D:19.5 x H:5



Slate

Vintage White

White

### **Italian Style**

- 4 generations of craftsmanship and tradition
- Superior Italian design
- KD, 3-minute assembly

#### **Top Quality Manufacturing**

- Fits on all current Pali double dressers
- Can be easily and safely attached to a Pali double dresser
- The divider can be placed on the left or on the right
- Weight: 14 lbs (6 kg)
- Made of solid Poplar and veneer
- All composite wood meets California formaldehyde standards
- Very solid construction



# IPMA MEMBEF

### **Superior Safety**

- JPMA member since 1971
- All cribs and cases are tested to voluntary American Society for Testing and Materials (ASTM) standards
- \_ All products are compliant with Consumer Product Safety Commission (CPSC) recommendations
- \_ Furniture meets or exceeds all ma