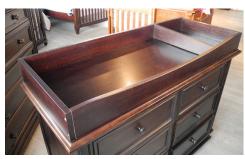

#### **Top Quality Manufacturing**

- Fits on all current Pali double dressers
- Can be easily and safely attached to a Pali double dresser
- The divider can be placed on the left or on the right
- Weight: 14 lbs (6 kg)
- Made of solid Poplar and veneer
- All composite wood meets California formaldehyde standards
- Very solid construction