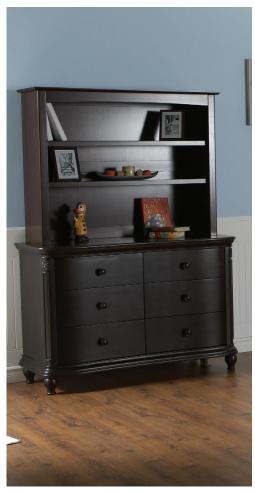

# 5555 Bookcase/Hutch

## **Top Quality Manufacturing**

- Hutch becomes a bookcase thanks to the preassembled base (included).
- 2 shelves
- 10 different shelf heights
- Made of solid Poplar and acacia and rubberwood veneer
- Can be easily and safely attached to a Pali double dresser
- All composite wood meets California formaldehyde standards
- Very solid construction