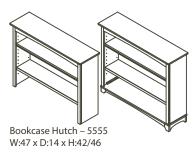

# 5555 Bookcase/Hutch

## **Top Quality Manufacturing**

- Hutch becomes a bookcase thanks to the preassembled base (included).
- 2 shelves
- 10 different shelf heights
- Made of solid Poplar and acacia and rubberwood veneer
- Can be easily and safely attached to a Pali double dresser
- All composite wood meets California formaldehyde standards
- Very solid construction