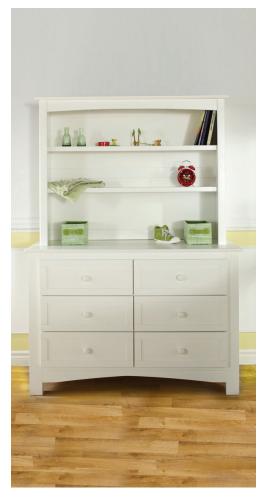

# 5555 Bookcase/Hutch

## **Top Quality Manufacturing**

- Hutch becomes a bookcase thanks to the preassembled base (included).
- 2 shelves
- 10 different shelf heights
- Made of solid Poplar and acacia and rubberwood veneer
- Can be easily and safely attached to a Pali double dresser
- All composite wood meets California formaldehyde standards
- Very solid construction