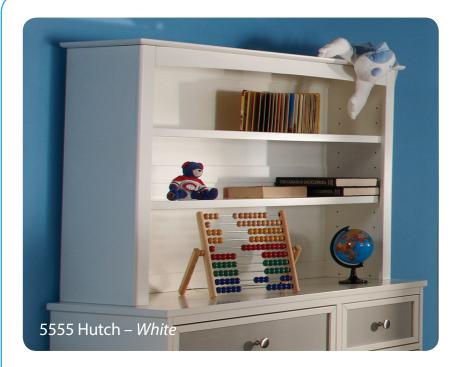

# 5555 Bookcase/Hutch

## **Top Quality Manufacturing**

- Hutch becomes a bookcase thanks to the preassembled base (included).
- 2 shelves
- 10 different shelf heights
- Made of solid Poplar and acacia and rubberwood veneer
- Can be easily and safely attached to a Pali double dresser
- All composite wood meets California formaldehyde standards
- Very solid construction