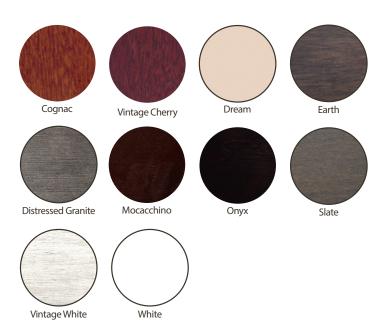

## **Top Quality Manufacturing**

- Hutch becomes a bookcase thanks to the preassembled base (included).
- 2 shelves
- 10 different shelf heights
- Made of solid Poplar and acacia and rubberwood veneer
- Can be easily and safely attached to a Pali double dresser
- All composite wood meets California formaldehyde standards
- Very solid construction