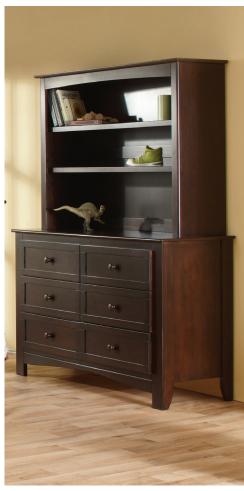

# 5555 Bookcase/Hutch

## **Top Quality Manufacturing**

- Hutch becomes a bookcase thanks to the preassembled base (included).
- 2 shelves
- 10 different shelf heights
- Made of solid Poplar and acacia and rubberwood veneer
- Can be easily and safely attached to a Pali double dresser
- All composite wood meets California formaldehyde standards
- Very solid construction