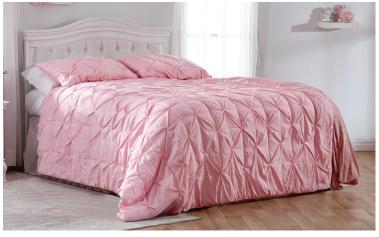

### **Finishes**





Distressed Granite

Vintage White

### Italian Style

- Superior Italian design from 100 years of furniture manufacturing experience
- A new contemporary look for your Pali crib conversion
- Different mattress height levels
- Simple and straightforward assembly
- 55" x 1.5" x 22.5"

## Top Quality Manufacturing

- Poplar and veneer from environmentally responsible sources
- Non-toxic finishes
- All composite wood materials (MDF, particle board or plywood) are certified to meet California and EPA requirements for formaldehyde emissions



Low-profile Footboard – 6666 W:75x D:1.5 x H:6





#### **Superior Safety**

- JPMA member since 1971
- All cribs and cases are tested to voluntary American Society for Testing and Materials (ASTM) standards
- All products are