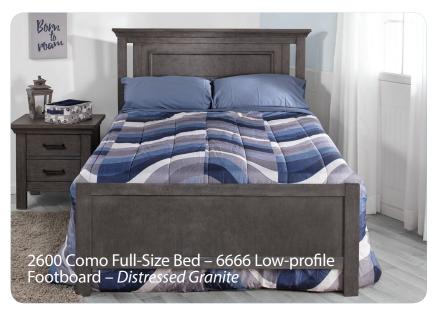

### **Finishes**





Distressed Granite

Vintage White

### Italian Style

- Superior Italian design from 100 years of furniture manufacturing experience
- A new contemporary look for your Pali crib conversion
- Different mattress height levels
- Simple and straightforward assembly
- 55" x 1.5" x 22.5"

## Top Quality Manufacturing

- Poplar and veneer from environmentally responsible sources
- Non-toxic finishes
- All composite wood materials (MDF, particle board or plywood) are certified to meet California and EPA requirements for formaldehyde emissions



Low-profile Footboard – 6666 W:75x D:1.5 x H:6





#### **Superior Safety**

- JPMA member since 1971
- All cribs and cases are tested to voluntary American Society for Testing and Materials (ASTM) standards
- All products are co