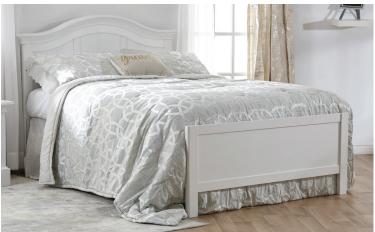

### **Finishes**





Distressed Granite

Vintage White

### Italian Style

- Superior Italian design from 100 years of furniture manufacturing experience
- A new contemporary look for your Pali crib conversion
- Different mattress height levels
- Simple and straightforward assembly
- 55" x 1.5" x 22.5"

## Top Quality Manufacturing

- Poplar and veneer from environmentally responsible sources
- Non-toxic finishes
- All composite wood materials (MDF, particle board or plywood) are certified to meet California and EPA requirements for formaldehyde emissions



Low-profile Footboard – 6666 W:75x D:1.5 x H:6





#### **Superior Safety**

- JPMA member since 1971
- All cribs and cases are tested to voluntary American Society for Testing and Materials (ASTM) standards
- All products