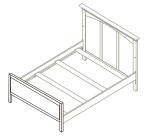

### Italian Style

- Superior Italian design from 100 years of furniture manufacturing experience
- A new contemporary look for your Pali crib conversion
- Different mattress height levels
- Simple and straightforward assembly
- 55" x 1.5" x 22.5"

Low-profile Footboard – 6666 W:75x D:1.5 x H:6