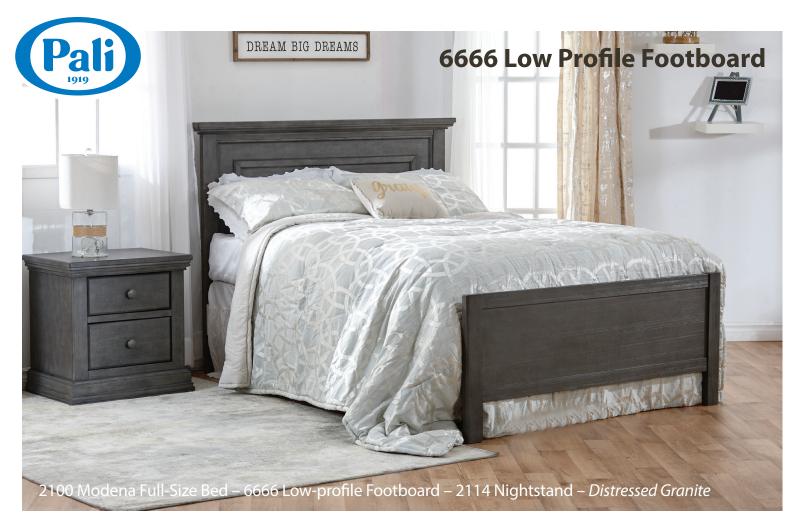

### **Finishes**





Distressed Granite

Vintage White

### Italian Style

- Superior Italian design from 100 years of furniture manufacturing experience
- A new contemporary look for your Pali crib conversion
- Different mattress height levels
- Simple and straightforward assembly
- 55" x 1.5" x 22.5"

## Top Quality Manufacturing

- Poplar and veneer from environmentally responsible sources
- Non-toxic finishes
- All composite wood materials (MDF, particle board or plywood) are certified to meet California and EPA requirements for formaldehyde emissions



Low-profile Footboard – 6666 W:75x D:1.5 x H:6





#### **Superior Safety**

- JPMA member since 1971
- All cribs and cases are tested to voluntary American Society for Testing and Materials (ASTM) standards
- All produ