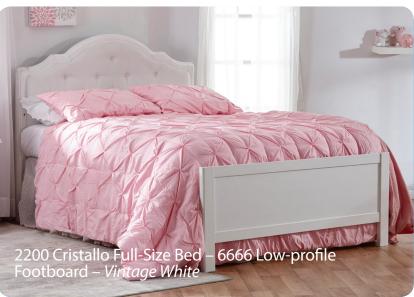

### **Finishes**

Distressed Granite

Vintage White

Low-profile Footboard – 6666 W:75x D:1.5 x H:6