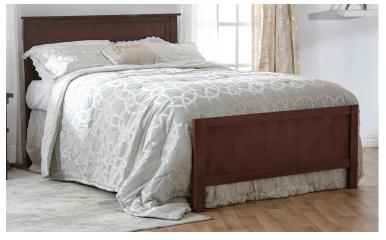

### **Finishes**





Distressed Granite

Vintage White

### Italian Style

- Superior Italian design from 100 years of furniture manufacturing experience
- A new contemporary look for your Pali crib conversion
- Different mattress height levels
- Simple and straightforward assembly
- 55" x 1.5" x 22.5"

## Top Quality Manufacturing

- Poplar and veneer from environmentally responsible sources
- Non-toxic finishes
- All composite wood materials (MDF, particle board or plywood) are certified to meet California and EPA requirements for formaldehyde emissions



Low-profile Footboard – 6666 W:75x D:1.5 x H:6





#### **Superior Safety**

- JPMA member since 1971
- All cribs and cases are tested to voluntary American Society for Testing and Materials (ASTM) standards
- All product