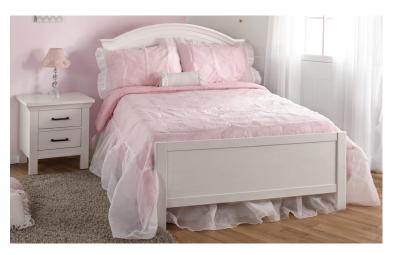

### **Finishes**





Distressed Granite

Vintage White

### Italian Style

- Superior Italian design from 100 years of furniture manufacturing experience
- A new contemporary look for your Pali crib conversion
- Different mattress height levels
- Simple and straightforward assembly
- 55" x 1.5" x 22.5"

## Top Quality Manufacturing

- Poplar and veneer from environmentally responsible sources
- Non-toxic finishes
- All composite wood materials (MDF, particle board or plywood) are certified to meet California and EPA requirements for formaldehyde emissions



Low-profile Footboard – 6666 W:75x D:1.5 x H:6





#### **Superior Safety**

- JPMA member since 1971
- All cribs and cases are tested to voluntary American Society for Testing and Materials (ASTM) standards
- All products ar