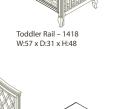

Chest – 2404 W: 36 x D: 20 x H: 46

W:47 x D:13.5 x H:42/46

Forever Crib – 2402 W:57 x D:31 x H:48

W:75 x D:1.5 x H:6

IPMA

МЕМВЕ

**Superior Safety**