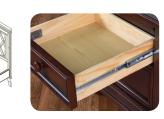

## **Top Quality Manufacturing**

- All crib slats made of select solid Radiata Pine for its exceptional strength while being environmentally responsible
- All crib slats are glued and nailed, top and bottom
- All composite wood materials (MDF, particle board or plywood) are certified to meet California and EPA requirements for formaldehyde emissions
- Taller cases feature tip restraint kits
- Drawer boxes with soft-closing, full-extension drawer glides for safety and convenience
- Drawer boxes in solid wood with English dovetail joints \_ (front and back)
- Solid wood corner blocks and supports underneath every drawer box for the best construction