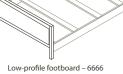

Chest – 2404 W: 36 x D: 20 x H: 46

W:47 x D:13.5 x H:42/46

Forever Crib – 2402 W:57 x D:31 x H:48

W:75 x D:1.5 x H:6

IPMA

МЕМВЕ

**Superior Safety**