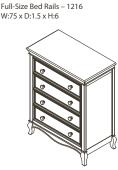

Chest – 2404 W: 36 x D: 20 x H: 46

W:47 x D:13.5 x H:42/46

Forever Crib – 2402 W:57 x D:31 x H:48

W:75 x D:1.5 x H:6

IPMA

МЕМВЕ

**Superior Safety**