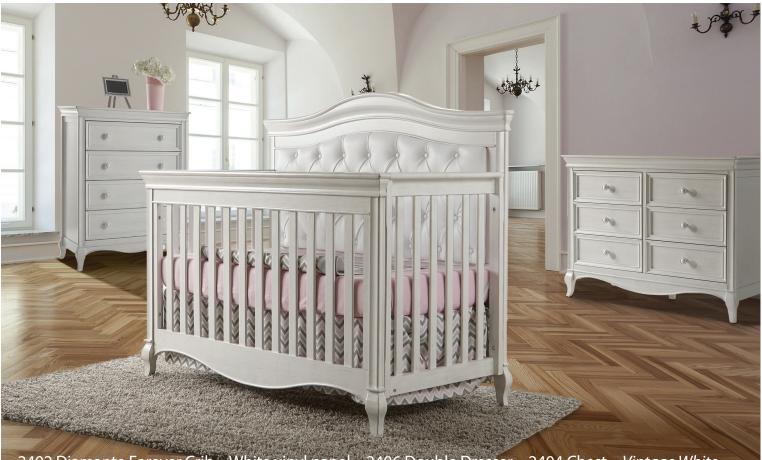

2402 Diamante Forever Crib – White vinyl panel – 2406 Double Dresser – 2404 Chest – Vintage White

2402 Diamante Full-Size Bed – White vinyl panel – 6666 Low-profile footboard

Double Dresser - 2406

W: 50 x D: 20 x H: 36

- Furniture meets or exceeds all mandatory and voluntary \_ standards for all products for both US and Canada
- Every production run is tested to exceed all required lead \_ standards

Chest – 2404 W: 36 x D: 20 x H: 46

W:47 x D:13.5 x H:42/46

Forever Crib – 2402 W:57 x D:31 x H:48

W:75 x D:1.5 x H:6

IPMA

МЕМВЕ

**Superior Safety**