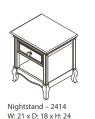

Chest – 2404 W: 36 x D: 20 x H: 46

W:47 x D:13.5 x H:42/46

Forever Crib – 2402 W:57 x D:31 x H:48

W:75 x D:1.5 x H:6

IPMA

МЕМВЕ

**Superior Safety**