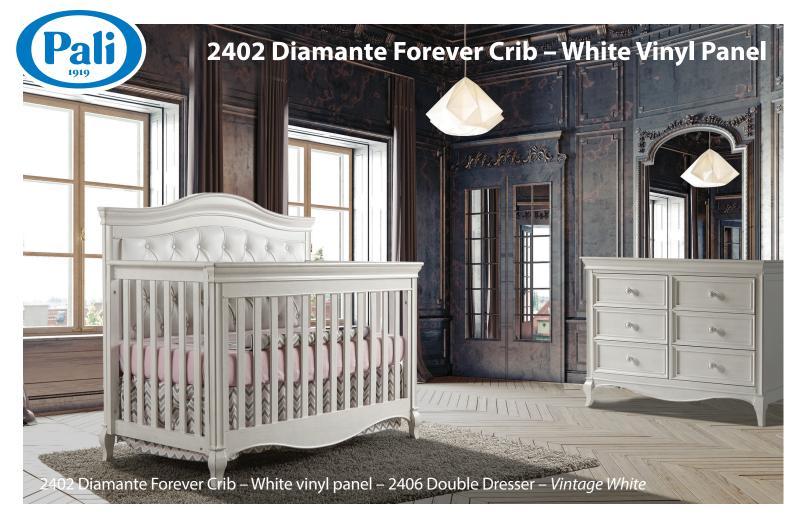

2402 Diamante Forever Crib – White vinyl panel – 2406 Double Dresser – 2404 Chest – Vintage White

2402 Diamante Full-Size Bed – White vinyl panel – 6666 Low-profile footboard

Double Dresser - 2406

W: 50 x D: 20 x H: 36

- Furniture meets or exceeds all mandatory and voluntary \_ standards for all products for both US and Canada
- Every production run is tested to exceed all required lead \_ standards

Chest – 2404 W: 36 x D: 20 x H: 46

W:47 x D:13.5 x H:42/46

Forever Crib – 2402 W:57 x D:31 x H:48

W:75 x D:1.5 x H:6

IPMA

МЕМВЕ

**Superior Safety**