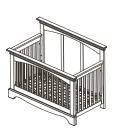

Torino Forever Crib – 2300 W:59 x D:31 x H:46

Torino Toddler Rail – 1515 W:59 x D:31 x H:46

Torino 5 Drawer Dresser – 1305 W:36 x D:20 x H:46

Low-profile Footboard – 6666 W:59 x D:80 x H:46

W: 50 x D:20 x H:34