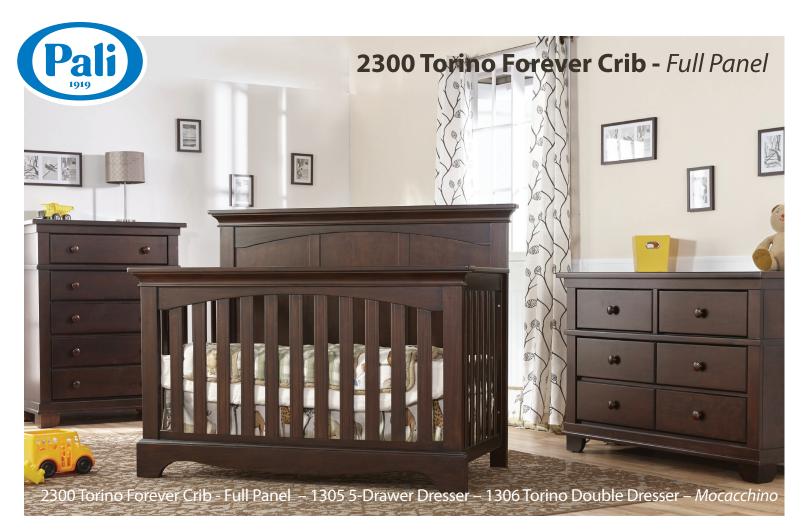

Torino Forever Crib – 2300 W:59 x D:31 x H:46

Torino Toddler Rail – 1515 W:59 x D:31 x H:46

Torino 5 Drawer Dresser – 1305 W:36 x D:20 x H:46

Low-profile Footboard – 6666 W:59 x D:80 x H:46

W: 50 x D:20 x H:34

Changing Tray - 9900

W:46 x D:19.5 x H:5

Bookcase Hutch – 5555 W:47 x D:13.5 x H:42/46