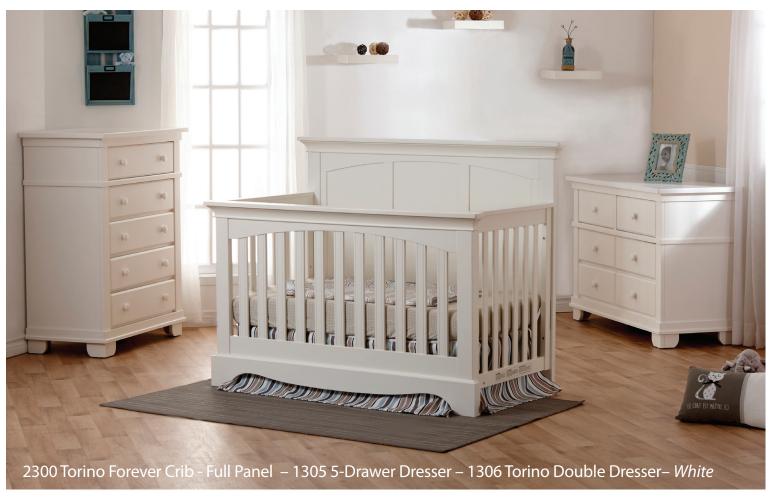

Torino Forever Crib – 2300 W:59 x D:31 x H:46

Torino Toddler Rail – 1515 W:59 x D:31 x H:46

Torino 5 Drawer Dresser – 1305 W:36 x D:20 x H:46

Low-profile Footboard – 6666 W:59 x D:80 x H:46

W: 50 x D:20 x H:34

Changing Tray - 9900

W:46 x D:19.5 x H:5

Bookcase Hutch – 5555 W:47 x D:13.5 x H:42/46