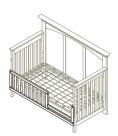

Torino Forever Crib – 2300 W:59 x D:31 x H:46

Torino Toddler Rail – 1515 W:59 x D:31 x H:46

Torino 5 Drawer Dresser – 1305 W:36 x D:20 x H:46

Low-profile Footboard – 6666 W:59 x D:80 x H:46

W: 50 x D:20 x H:34