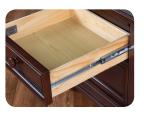

## **Top Quality Manufacturing**

- All crib slats made of select solid Radiata Pine for its exceptional strength while being environmentally responsible
- All crib slats are glued and nailed, top and bottom
- All composite wood materials (MDF, particle board or plywood) are certified to meet California and EPA requirements for formaldehyde emissions
- Taller cases feature tip restraint kits
- Drawer boxes with soft-closing, full-extension drawer glides for safety and convenience
- Drawer boxes in solid wood with English dovetail joints (front and back)
- Solid wood corner blocks and supports underneath every drawer box for the best construction