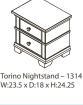

Torino Forever Crib – 2300 W:59 x D:31 x H:46

Torino Toddler Rail – 1515 W:59 x D:31 x H:46

Torino 5 Drawer Dresser – 1305 W:36 x D:20 x H:46

Low-profile Footboard – 6666 W:59 x D:80 x H:46

W: 50 x D:20 x H:34