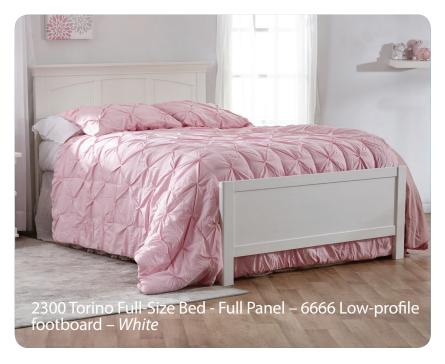

Torino Forever Crib – 2300 W:59 x D:31 x H:46

Torino Toddler Rail – 1515 W:59 x D:31 x H:46

Torino 5 Drawer Dresser – 1305 W:36 x D:20 x H:46

Low-profile Footboard – 6666 W:59 x D:80 x H:46

W: 50 x D:20 x H:34