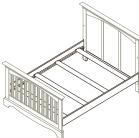

Torino Forever Crib – 2300 W:59 x D:31 x H:46

Torino Toddler Rail – 1515 W:59 x D:31 x H:46

Torino 5 Drawer Dresser – 1305 W:36 x D:20 x H:46

Low-profile Footboard – 6666 W:59 x D:80 x H:46

W: 50 x D:20 x H:34