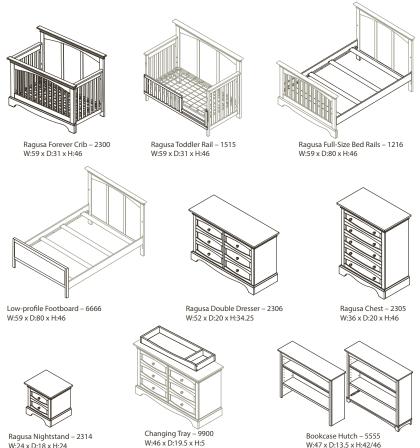

### **Italian Style**

- Superior Italian design from 100 years of furniture manufacturing experience
- Cribs convert to toddler beds, child's day beds and fullsize beds (rails sold separately)
- Cribs have 3 different mattress height levels
- Most cases have adjustable levelers on front posts/feet
- Nylon glides on cribs and cases to help prevent scratching of floors