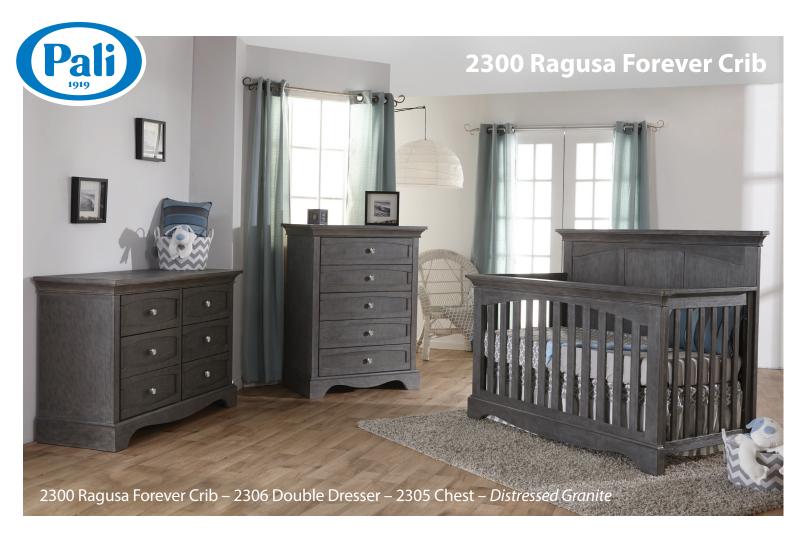

# **Finishes**





Distressed Granite

Vintage White

### **Italian Style**

- Superior Italian design from 100 years of furniture manufacturing experience
- Cribs convert to toddler beds, child's day beds and fullsize beds (rails sold separately)
- Cribs have 3 different mattress height levels
- Most cases have adjustable levelers on front posts/feet
- Nylon glides on cribs and cases to help prevent scratching of floors







## **Top Quality Manufacturing**

- All crib slats made of select solid Radiata Pine for its exceptional strength while being environmentally responsible
- All crib slats are glued and nailed, top and bottom
- All composite wood materials (MDF, particle board or plywood) are certified to meet California and EPA requirements for formaldehyde emissions
- Taller