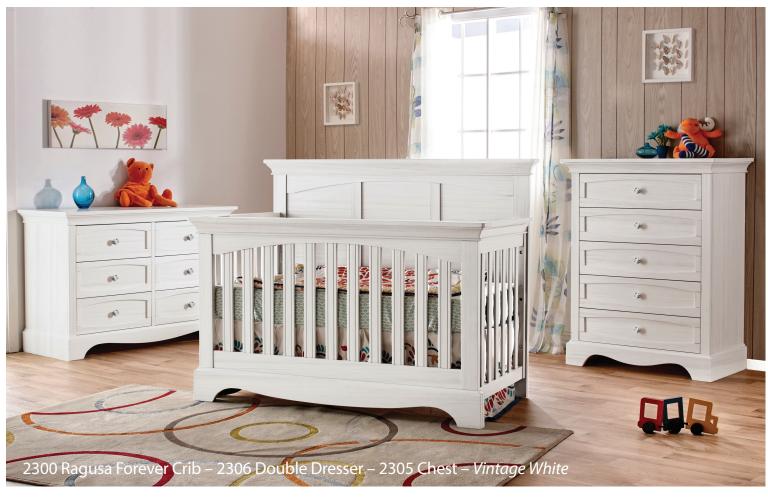

# **Finishes**





Distressed Granite

Vintage White

### **Italian Style**

- Superior Italian design from 100 years of furniture manufacturing experience
- Cribs convert to toddler beds, child's day beds and fullsize beds (rails sold separately)
- Cribs have 3 different mattress height levels
- Most cases have adjustable levelers on front posts/feet
- Nylon glides on cribs and cases to help prevent scratching of floors







## **Top Quality Manufacturing**

- All crib slats made of select solid Radiata Pine for its exceptional strength while being environmentally responsible
- All crib slats are glued and nailed, top and bottom
- All composite wood materials (MDF, particle board or plywood) are certified to meet California and EPA requirements for formaldehyde emissions
- Taller c