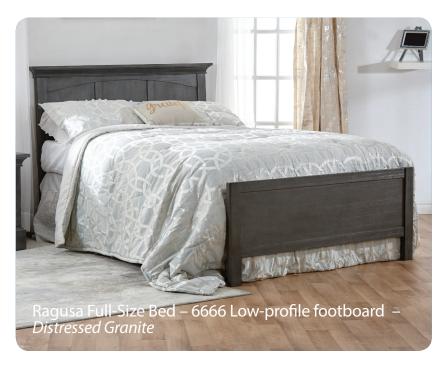

# **Finishes**





Distressed Granite

Vintage White

### **Italian Style**

- Superior Italian design from 100 years of furniture manufacturing experience
- Cribs convert to toddler beds, child's day beds and fullsize beds (rails sold separately)
- Cribs have 3 different mattress height levels
- Most cases have adjustable levelers on front posts/feet
- Nylon glides on cribs and cases to help prevent scratching of floors







## **Top Quality Manufacturing**

- All crib slats made of select solid Radiata Pine for its exceptional strength while being environmentally responsible
- All crib slats are glued and nailed, top and bottom
- All composite wood materials (MDF, particle board or plywood) are certified to meet California and EPA requirements for formaldehyde emissions
- Taller cas